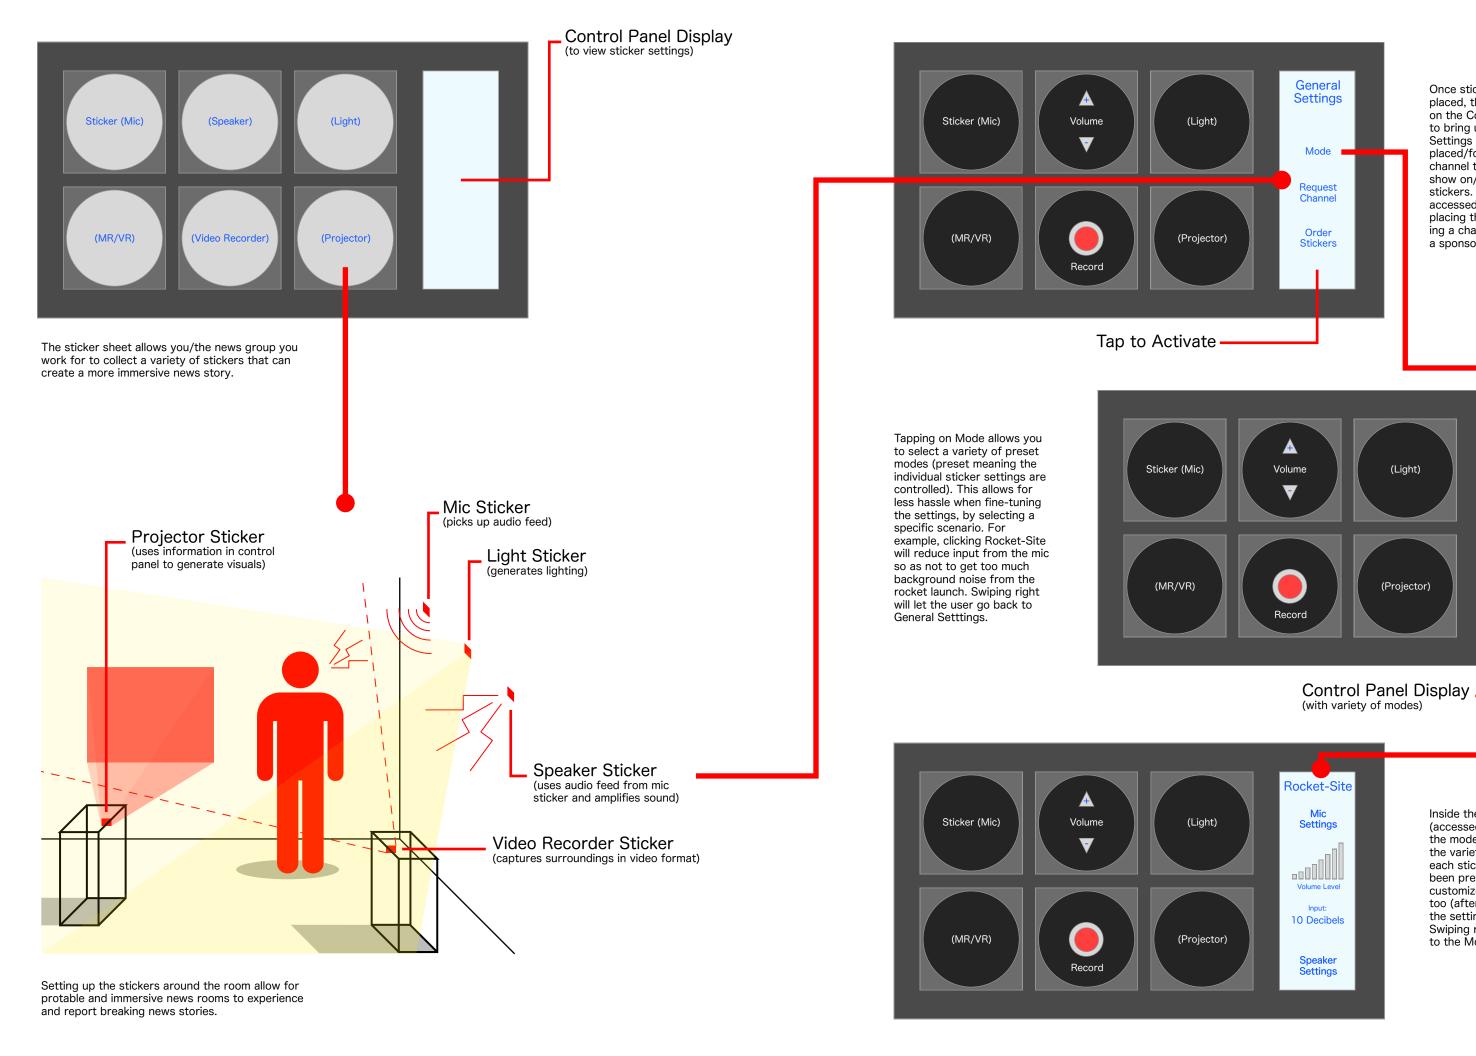

Rocket-Site Disaster War-Zone Another One

Mode

Night

Outdoors

Bright

Sea

(Light)

(Projector)

Once stickers have been

to bring up the General Settings for all stickers

placed/for requesting a channel to host the news show on/for ordering

stickers. The menu can be accessed even without placing the stickers. Requesting a channel involves having

a sponsor for your show.

placed, the user can also tap on the Control Panel Display

Inside the specific mode (accessed by tapping+holding the mode name), you can see the variety of settings for each sticker (that has already been preset). You can customize the settings in here too (after the user is done, the settings revert back). Swiping right takes you back to the Mode screen.