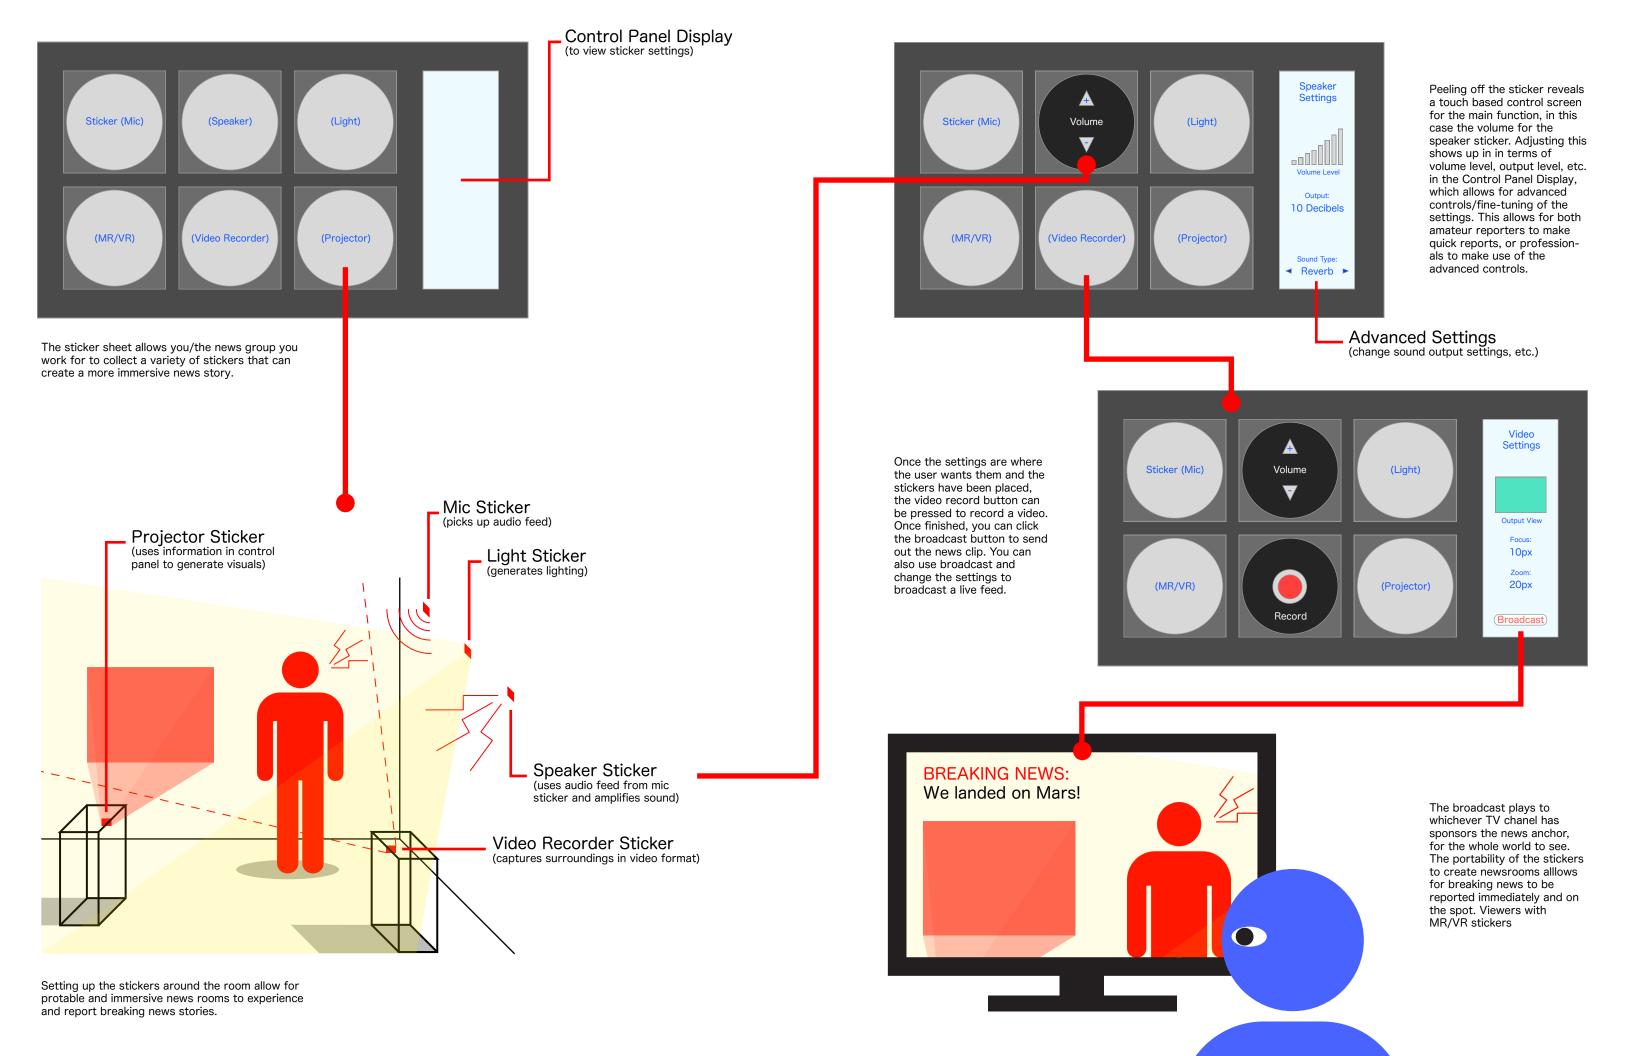

Rocket-Site Disaster War-Zone Another One

Mode

Night

Outdoors

Bright

Sea

(Light)

(Projector)