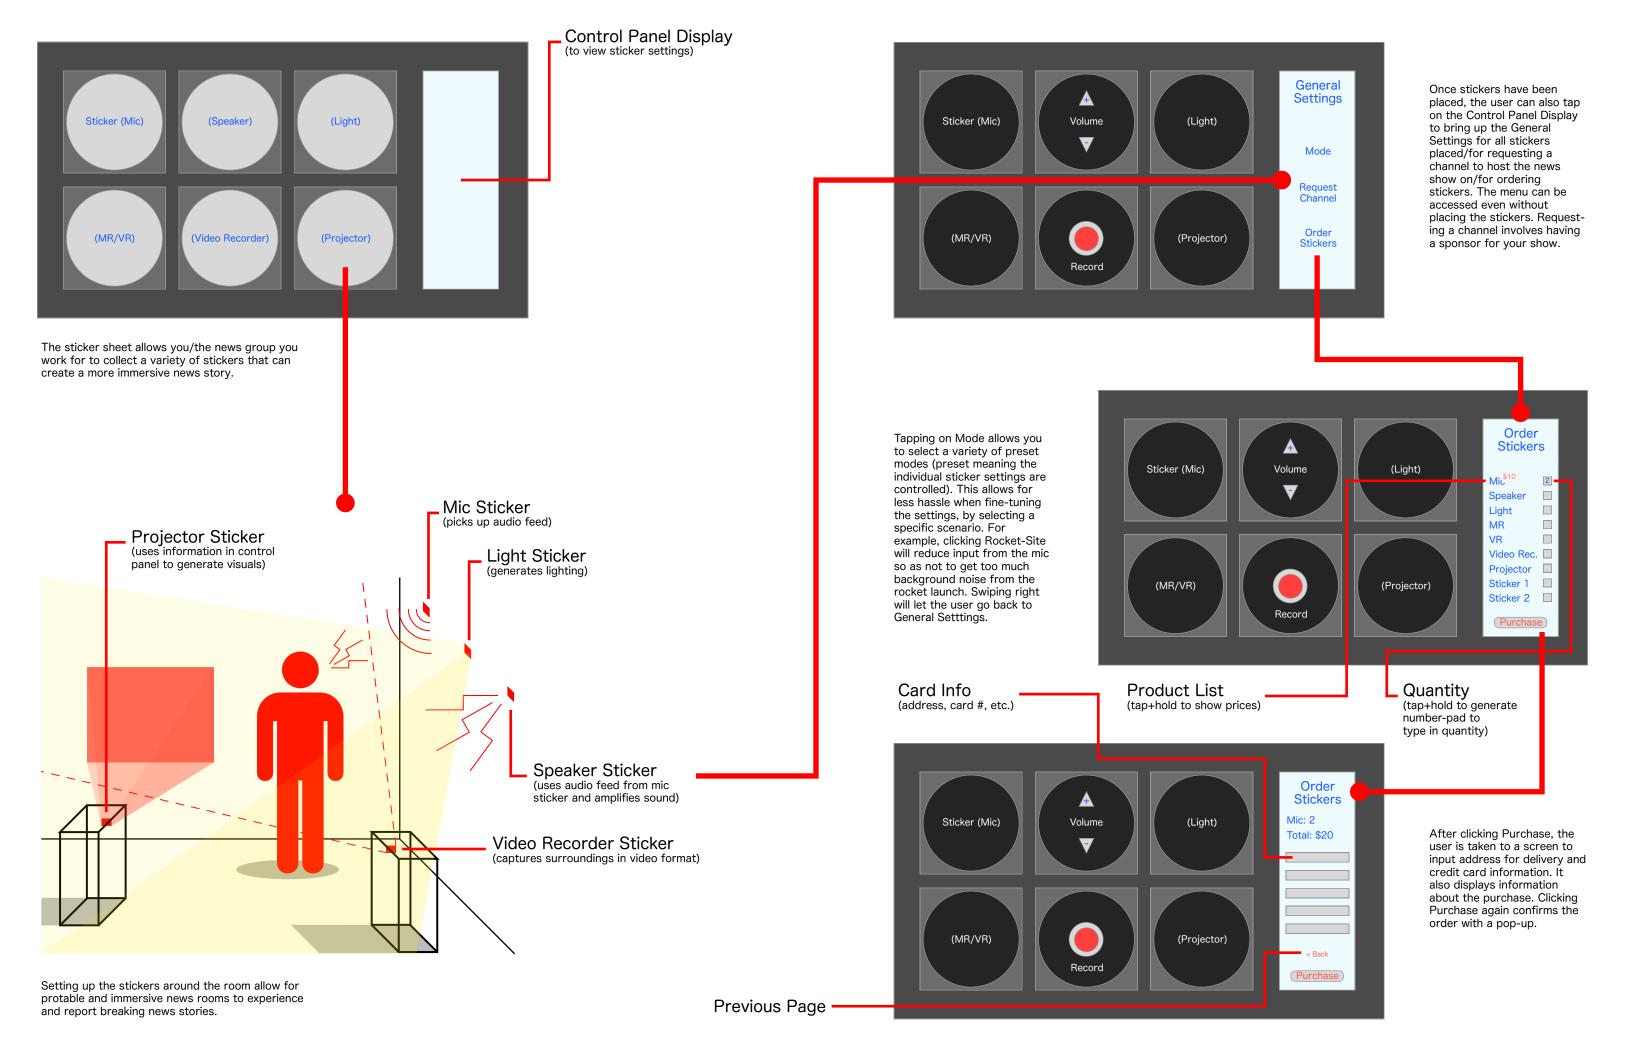

Once stickers have been

to bring up the General Settings for all stickers

placed/for requesting a channel to host the news show on/for ordering

stickers. The menu can be accessed even without placing the stickers. Requesting a channel involves having

a sponsor for your show.

placed, the user can also tap on the Control Panel Display

Inside the specific mode (accessed by tapping+holding the mode name), you can see the variety of settings for each sticker (that has already been preset). You can customize the settings in here too (after the user is done, the settings revert back). Swiping right takes you back to the Mode screen.